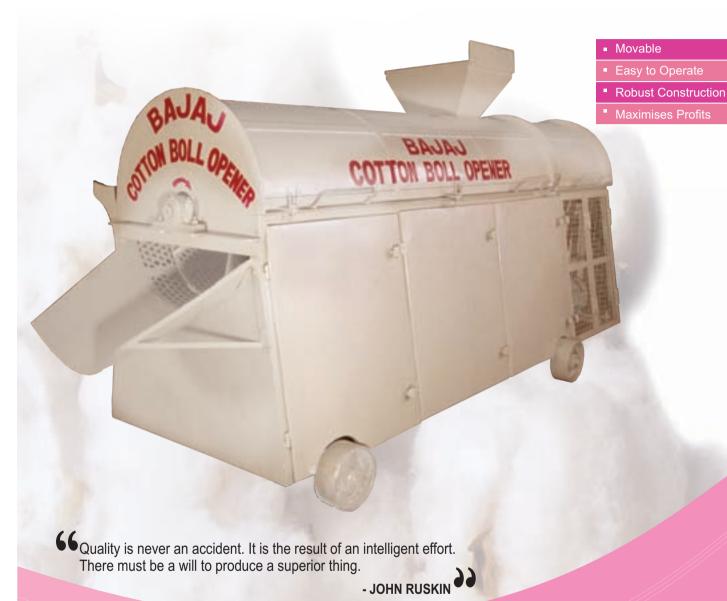

- Designed to open raw cotton bolls by air turbulence and clean lower grades of cotton by separating dust, leaves immature bolls etc.
- Most efficient for cleaning Zoda, Leafy and other lower grades of raw cotton as well as Collection from pre-cleaners.
- Reduces manpower required for sorting, by allowing dust, leaves and immature bolls to fall below through grids with holes of different sizes for separate collection.
- Opened and Cleaned raw cotton delivered at the discharge-end
- Recovers useful raw cotton from trash cotton collections.
  No damage to cotton fibre in the process.

#### **ROBUST CONSTRUCTION:**

- A large capacity fan is provided before inlet to create sufficient air pressure to aerate raw cotton by air turbulence.
- Large diameter Beaters are provided to separate dust, leaves and immature bolls etc. and push the clean raw cotton towards the discharge- end.
- The grids are made of heavy- gauge steel sheets.
- The round holes of different- size grids do not get clogged easily.
- The top cover of the machine is of painted CR sheets to make the machine weather- resistant.
- The main shaft runs on three heavy-duty ball bearing encased in dust- proof housing to Give trouble free service for number of years, with lower power consumption.

#### SAFE AND TROUBLE FREE:

- Guarding at the feed-end as well as at the discharge-end has been provided for safety purpose.
- Totally enclosed by sheet metal with door to collect trash & pre-matured Bolls separately.
- Suitable base for fitting electric motor has been provided to eliminate slide rails.
- The covers of the machine are tightened by fly-nuts to enable the operator to attend the machine without using spanner.
- Driving arrangement is totally enclosed.