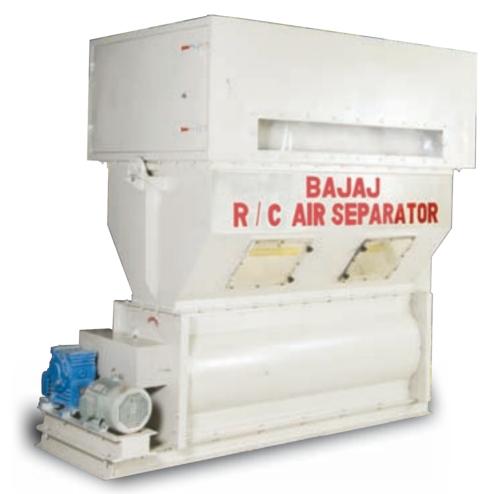

# **BAJAJ AIR SEPERATOR**

Highest out turn of Lint than other Ginning Systems. Cleaner seeds without Cotton Lint with it.

#### Robust Body

- Simple Operations
- Easy Maintenance
- Interchangeability of Spares
- Less Power Consumption
- Higher Output
- Higher Profits

66 Quality is never an accident. It is the result of an intelligent effort. There must be a will to produce a superior thing.

## **BAJAJ AIR SEPERATOR**

|                      | TECHNICAL  |          |           | SPECIFICATION |           |           |              |              |              |
|----------------------|------------|----------|-----------|---------------|-----------|-----------|--------------|--------------|--------------|
| Types                | Raw Cotton |          |           | Lint Cotton   |           |           | Press House  |              |              |
| Models               | 700X1200   | 700X1500 | 1000X1800 | 700X1200      | 1000X1500 | 1000X1800 | 1000X1200(J) | 1000X1500(J) | 1000X1800(J) |
| Power required (max) | 3 HP       | 5 HP     | 5 HP      | 3 HP          | 5 HP      | 5 HP      | 5 HP         | 5 HP         | 5 HP         |
| Operating Speed      | 60 RPM     | 60 RPM   | 60 RPM    | 60 RPM        | 60 RPM    | 60 RPM    | 60 RPM       | 60 RPM       | 60 RPM       |
| Capacity (TPH)       | 3800       | 4500     | 6000      | 1000          | 1500      | 2000      | 3000         | 3800         | 4500         |

#### SALIENT FEATURES :

- Seperate material efficiently.
- Optimizes ginning optimization performance.
- Robust construction; longer life.
- Made with superior technical know how.
- Considerable saving in labour cost.
- Available in different models with different feeding systems for specificrequirements.
- Removes limited quantities of dust, fine trash & short fibres.
- Max suction area for extracting air from material and efficient material discharge at the bottom