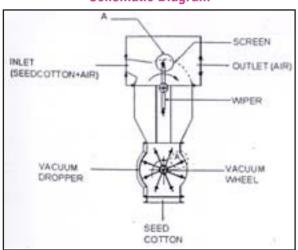

| 5 HP         | 5 HP         |
| Operating Speed      | 60 RPM     | 60 RPM   | 60 RPM    | 60 RPM        | 60 RPM    | 60 RPM    | 60 RPM       | 60 RPM       | 60 RPM       |
| Capacity (TPH)       | 3800       | 4500     | 6000      | 1000          | 1500      | 2000      | 3000         | 3800         | 4500         |

#### SALIENT FEATURES :

- Seperate material efficiently.
- Optimizes ginning optimization performance.
- Robust construction; longer life.
- Made with superior technical know how.
- Considerable saving in labour cost.
- Available in different models with different feeding systems for specificrequirements.
- Removes limited quantities of dust, fine trash & short fibres.
- Max suction area for extracting air from material and efficient material discharge at the bottom



#### Schematic Diagram

#### Fully Automatic Double Roller Cotton Ginning Plant



### **BAJAJ GINNING EQUIPMENTS & SYSTEMS**

Double Roller Cotton Gin ~ Auto Feeder ~Pre-cleaner ~Lint Cleaner ~Seed cotton opener & cleaner ~Pneumatic conveying and distribution system of unginned cotton for Automatic Plants ~Belt conveyors & Pneumatic conveying system for cotton lint ~Cottonseed conveyors, Elevators ~Electricals and Cotton Baling Presses.

#### **ALWAYS USE**

**BAJAJ-CEC DELINTING EQUIPMENTS AND SYSTEMS FOR HIGHEST QUALITY OUTPUT** 

Due to continuous research & development, specifications are subject to change without notice.



BAJAJ STEEL INDUSTRIES LIMITED IMAMBADA ROAD, NAGPUR- 440 018. INDIA Tel: +91-712-272 0071 ~ 80 Fax: +91-712-272 8050 / 272 3068 email : bsi@bajajngp.com websit